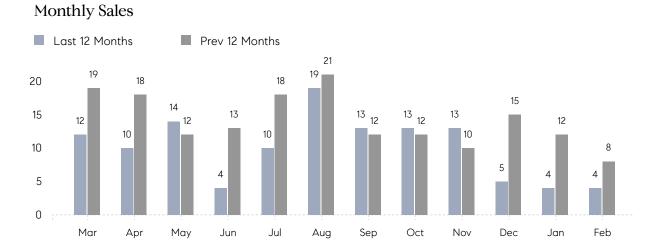

## **Property Statistics**

|               |               | Feb 2023    | Feb 2022    | % Change |  |
|---------------|---------------|-------------|-------------|----------|--|
| Single-Family | # OF SALES    | 4           | 8           | -50.0%   |  |
|               | SALES VOLUME  | \$6,949,000 | \$8,001,500 | -13.2%   |  |
|               | AVERAGE PRICE | \$1,737,250 | \$1,000,188 | 73.7%    |  |
|               | AVERAGE DOM   | 118         | 85          | 38.8%    |  |